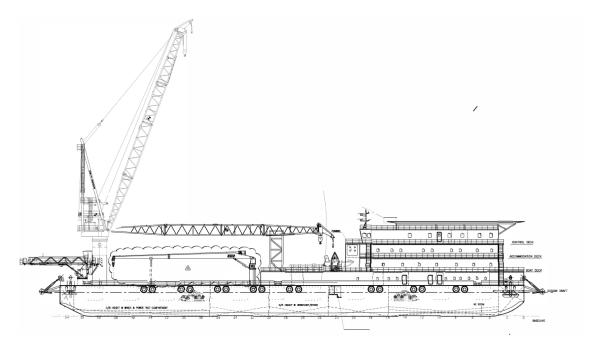

# AWB-1

### 300 PAX ACCOMMODATION WORK BARGE

| PRINCIPAL PARTICULARS |                | DECK EQUIPMENT   |                                       | MACHINERY |                             |
|-----------------------|----------------|------------------|---------------------------------------|-----------|-----------------------------|
| Year Built            | 2012           | 8 - Point Anchor | 8 – point mooring system c/w          | Generator | 5 units                     |
| Flag                  | Singapore      |                  | tension and length meter              |           | 3412C 534kw @ 1500rpm       |
|                       |                |                  |                                       |           |                             |
| Length Overal         | 100.00m        | Mooring Winches  | Drum capacity for 1500 x 52mm dia.    | Emergency |                             |
| Breath                | 31.70m         | Anchor Wire      | 8 x 1500m x 52mm dia.                 | Generator | 1 unit CATERPILLAR          |
| Depth Moulded         | 7.30m          | Pennant Wires    | 8 x 52mm dia. Wires suitable for      |           | 260kw @ 1500rpm             |
| Lightship Weight      | 6000T          |                  | working in 120m water depth           | Air       |                             |
|                       |                |                  |                                       | Compresso | r 2 x electric motor driven |
| Gross Tonnage         | 10160T         | Anchor           | 8 x 8 tons Flipper Delta + 2 x 7 tons |           | 175cfm @ 10 bar             |
| Dead Weigh            | 10415T         |                  | spares                                | Water     |                             |
|                       |                |                  |                                       | Maker     | 2 units x 50MT/Day          |
| Classification        | ABS            | Winch Control    | Central Tower with CCTV               |           |                             |
|                       |                | Helideck         | Helideck Strength 12.8T               |           |                             |
|                       |                |                  | Strength suitable for Sikorsky S92N   |           |                             |
| Main Deck Strength    | 12.5T/m2       | Deck Crane       | Pedestal Crane, 150ft Boom            |           |                             |
| Clear Deck Area       | Approx. 1600m2 |                  | Dynamic SWL: Main 68MT, Aux 9MT       |           |                             |
|                       |                |                  |                                       |           |                             |